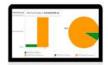

#### **EMFAC Emissions Output**

Tracks actual fleet emissions with automated emissions modeling, which provides monthly emissions outputs for CO2, NOx, SOx, and Particulate Matter.

#### CO2 Offset

Calculates the amount of emissions your agency would otherwise produce, demonstrating the benefits of transitioning to a zero emissions fleet.