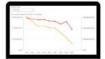

#### Vehicle Performance

Measures battery life, operating efficiency, and range performance, giving you full transparency into your vehicle performance.

| dimension and all | manuth |
|-------------------|--------|
| 315.08 2.67       | 0.37   |